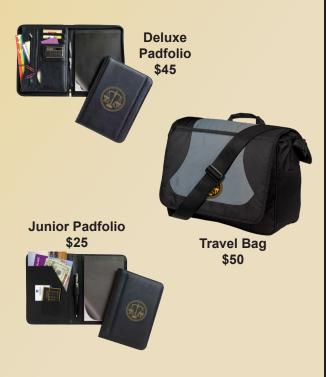

jenalee@dapple.net

| Name:                      |  |
|----------------------------|--|
|                            |  |
| Credit Card #:             |  |
| Expiration Date:           |  |
| CVV:                       |  |
| Email address:             |  |
| Shipping address:          |  |
|                            |  |
| Messenger Bag: \$50.00     |  |
| Quantity:                  |  |
| Color: Dark Grey/Blue      |  |
| Color: Light Blue/Black    |  |
| JR. Padfolio: \$25.00      |  |
| Quantity:                  |  |
| Color: Blue                |  |
| Color: Black               |  |
| Brushed Twill Cap: \$25.00 |  |
| Quantity:                  |  |
| Color: Black               |  |
| Men's Polo: \$45.00        |  |