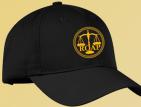

jenalee@dapple.net

| Name:                      |  |
|----------------------------|--|
|                            |  |
| Credit Card #:             |  |
| Expiration Date:           |  |
| CVV:                       |  |
| Email address:             |  |
| Shipping address:          |  |
|                            |  |
| Messenger Bag: \$50.00     |  |
| Quantity:                  |  |
| Color: Dark Grey/Blue      |  |
| Color: Light Blue/Black    |  |
| JR. Padfolio: \$25.00      |  |
| Quantity:                  |  |
| Color: Blue                |  |
| Color: Black               |  |
| Brushed Twill Cap: \$25.00 |  |
| Quantity:                  |  |
| Color: Black               |  |
| Men's Polo: \$45.00        |  |